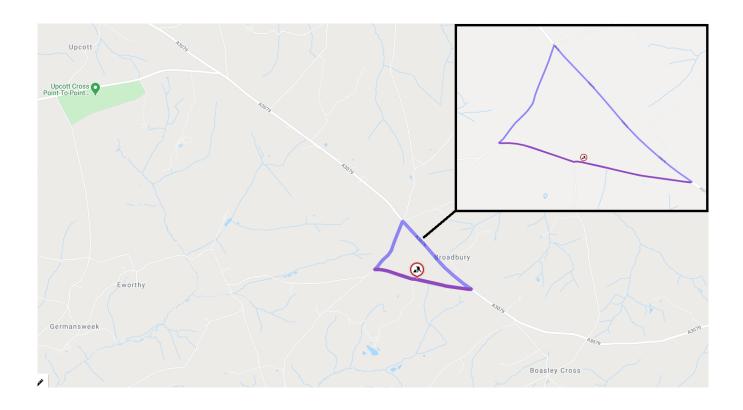

# THE COUNTY OF DEVON (TEMPORARY RESTRICTION) (ROAD PAST GRINDHILL FARM, BROADBURY) ORDER 2020

# ROAD PAST GRINDHILL FARM, BROADBURY

The alternative, signed, route for vehicles will be via - FROM CASTLE CROSS TO SALT BOX CROSS, A3079 AND VICE VERSA

This temporary restriction is considered necessary to enable - **RESURFACING** 